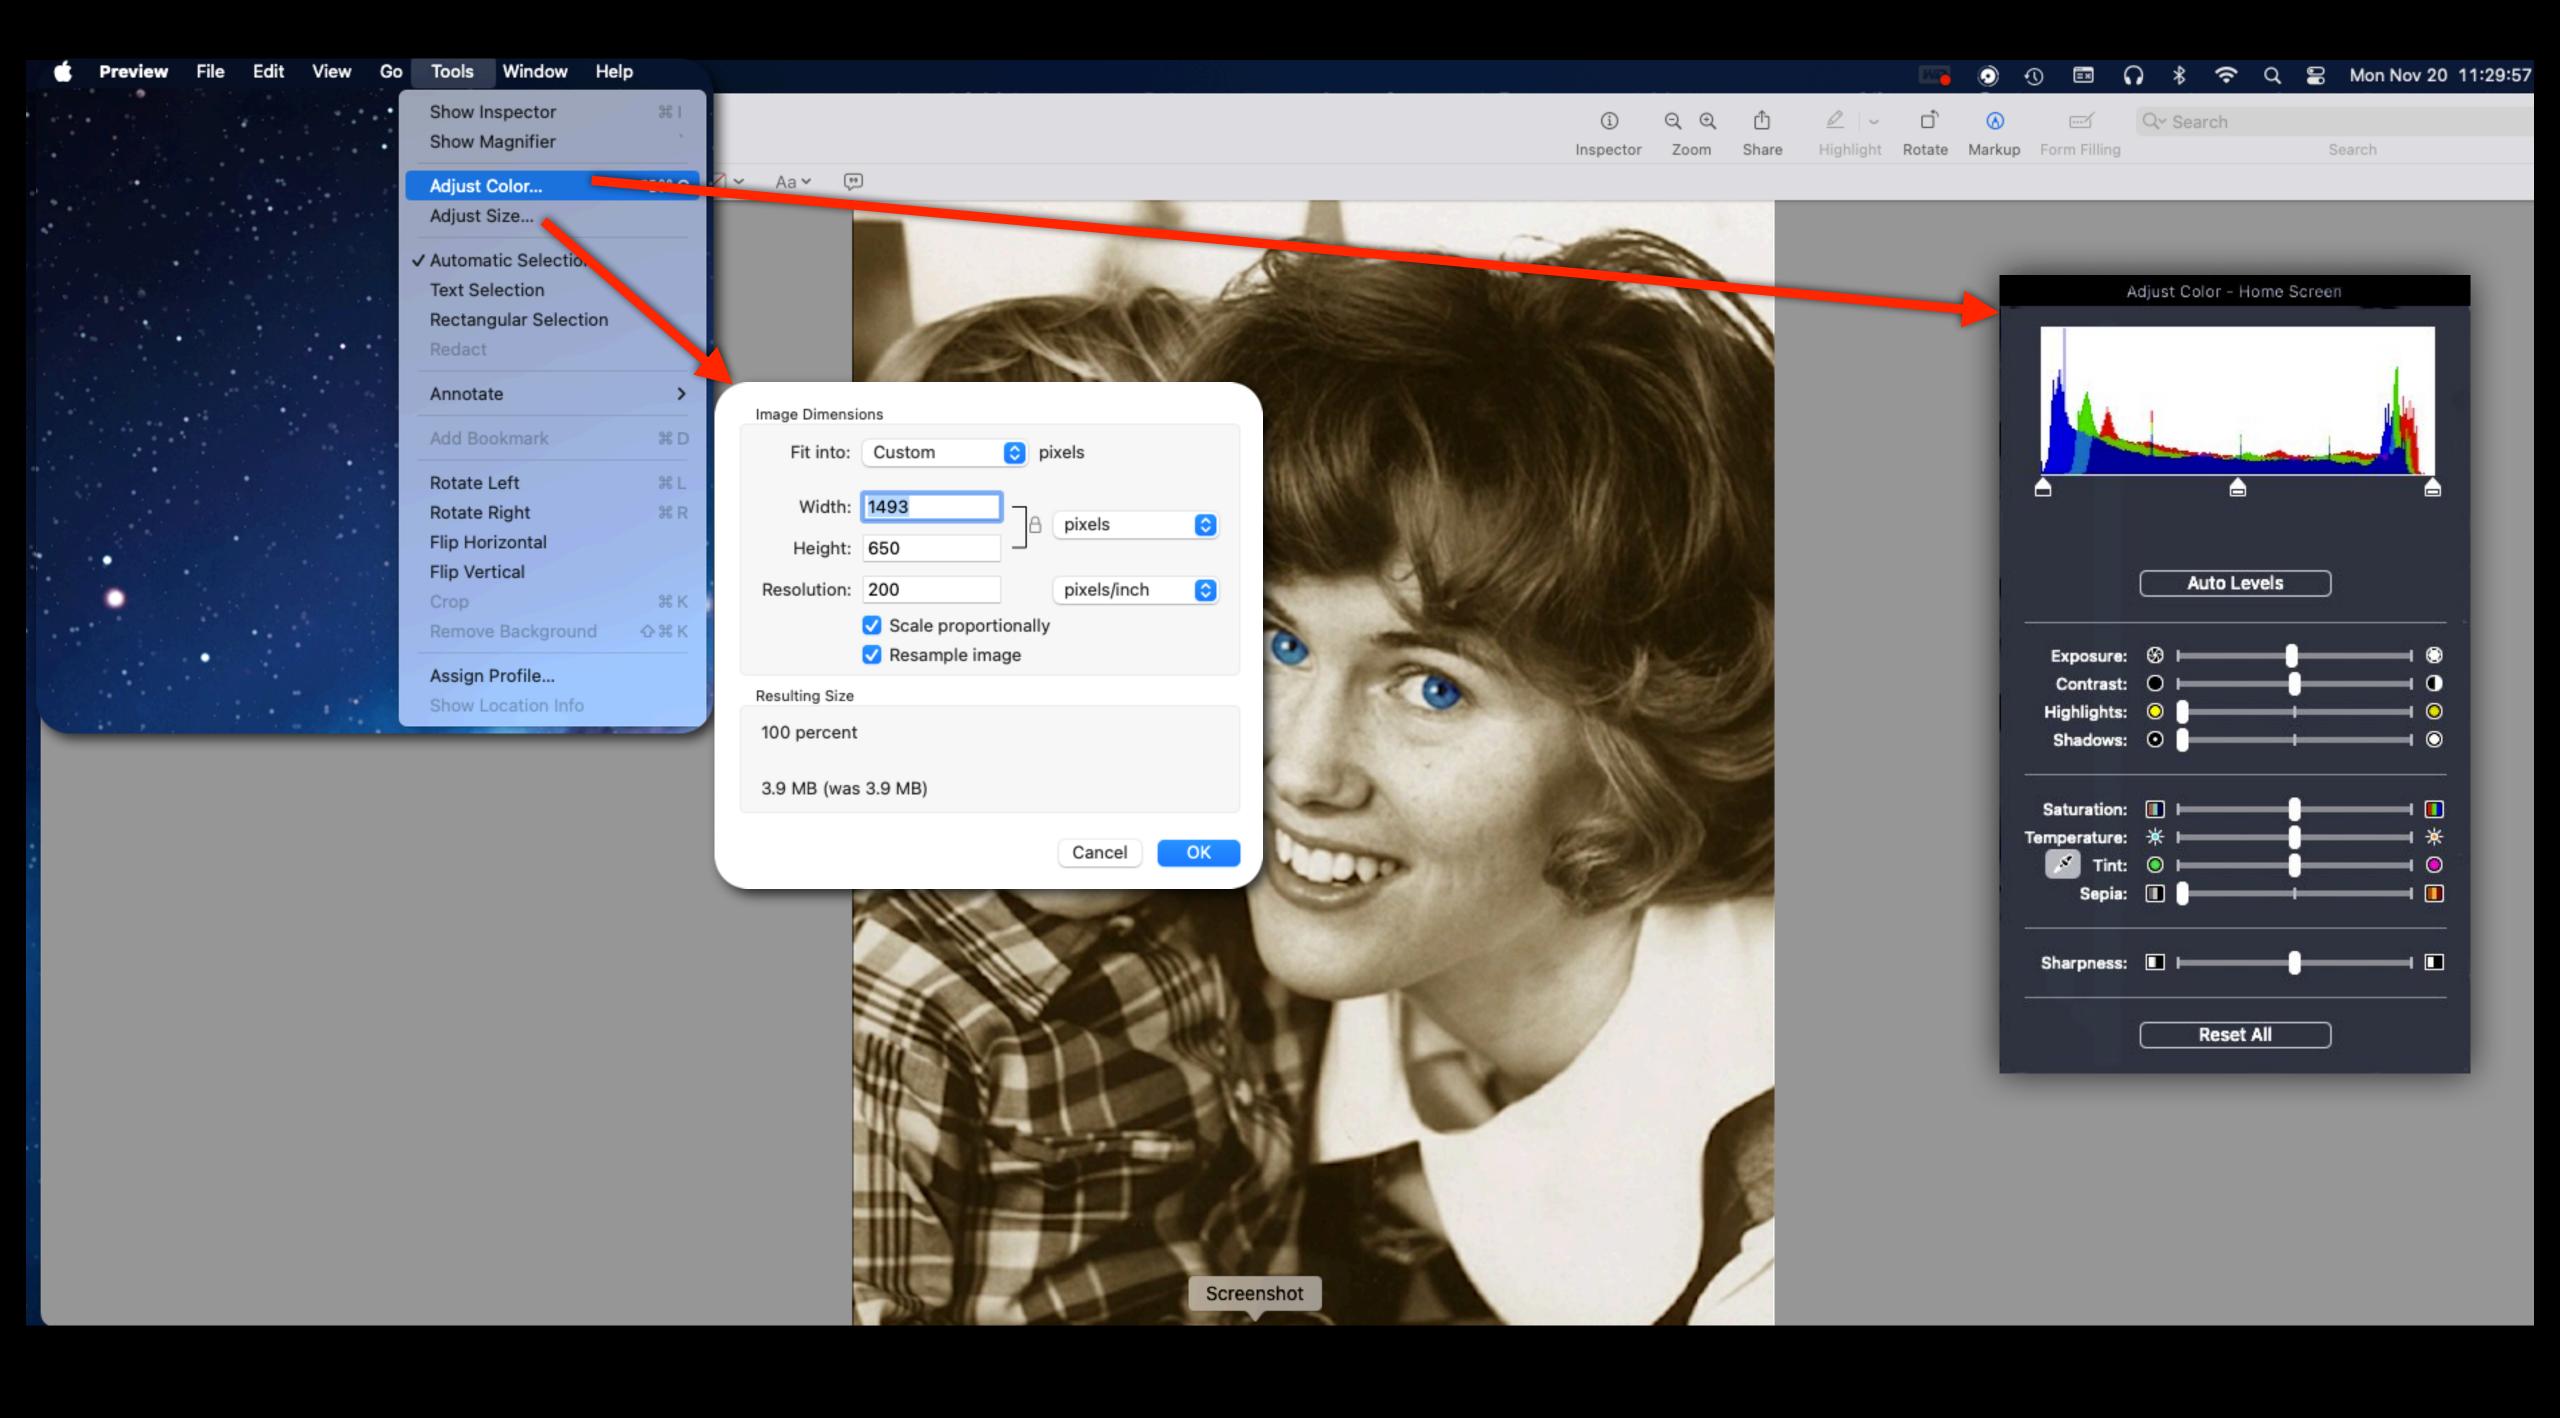

### BEST APPS AND PROGRAMS FOR APPLE USERS

- 1. PHOTOS [for iOS]
- 2. PREVIEW [for Mac OS]
- 3. KEYNOTE [for Mac OS]
- 4. PAGES [for Mac OS]
- 5. COMPASS [for iOS]

ALREADY ON YOUR APPLE EQUIPMENT

- 6. PIXELMATOR PRO [for Mac OS]
- 7. ADOBE PHOTOSHOP ELEMENTS 2023 [for Mac OS]

Let's Begin with the 'Photos' App for iOS

ADOBE
PHOTOSHOP
ELEMENTS 2023
USER'S GUIDE

Finder File Edit View Go Window Help

🌇 📀 🕦 🛅 🎧 🖇 🛜 🔾 岩 Mon Jan 1 3:04:50 PM

**Business Card** 

Personal I.D. Card

TRANSFER