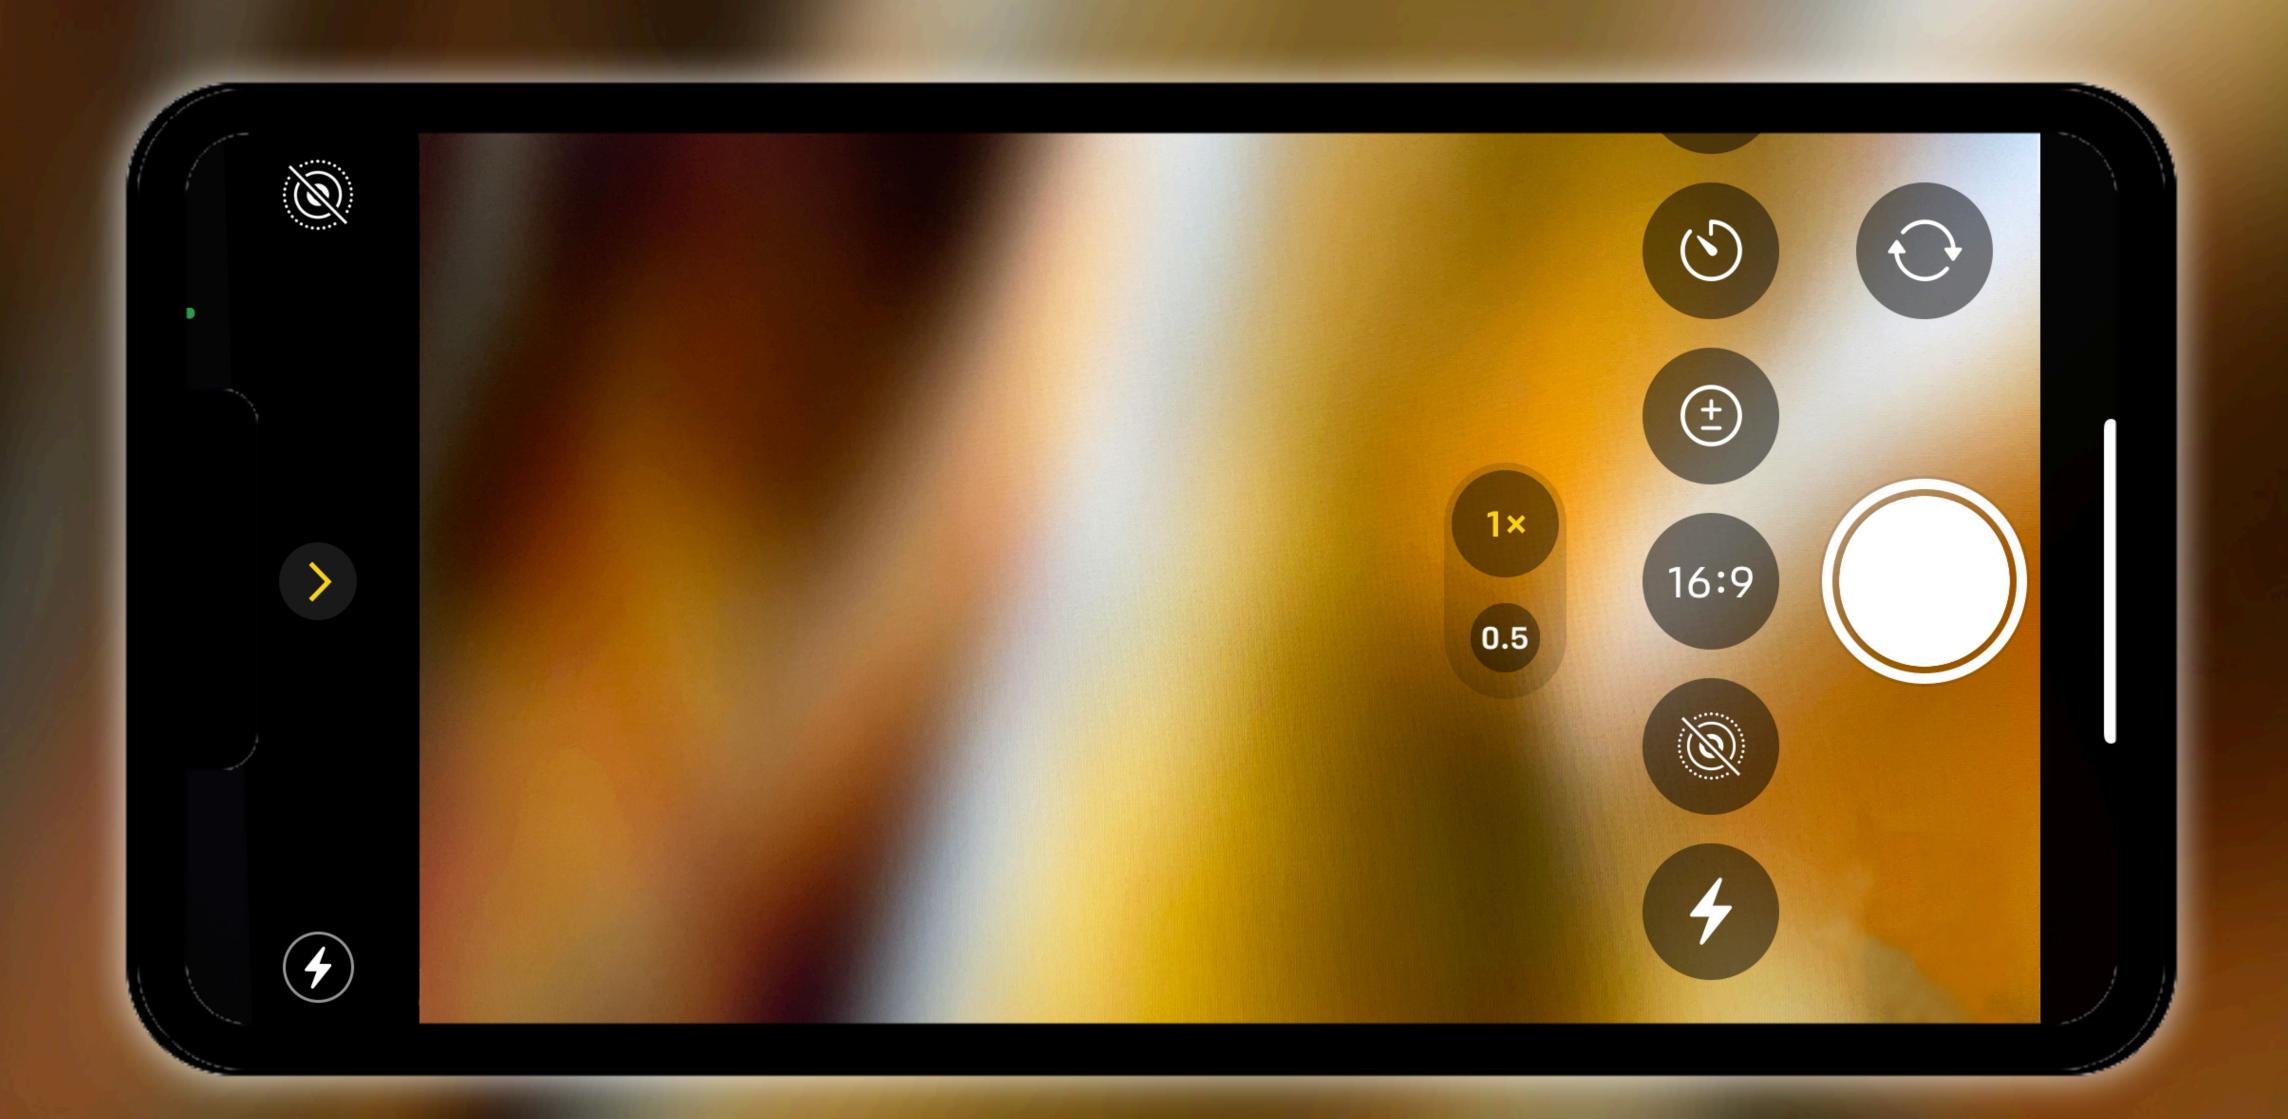

# WHAT DO I NEED TO KNOW ABOUT IMAGE RESOLUTION?

1.33:1

1.50:1

1.78:1

2.35:1

4 x 3 Ratio

Most point-and-shoot cameras

iPad (2048 x 1536)

Facebook Uploads (1024 x 768)

3 x 2 Ratio

Most 35mm film SLR's

Most digital SLR's

16 x 9 Ratio

HD TV (1920 x 1080)

Widescreen Computers

## SMARTPHONES & TABLETS