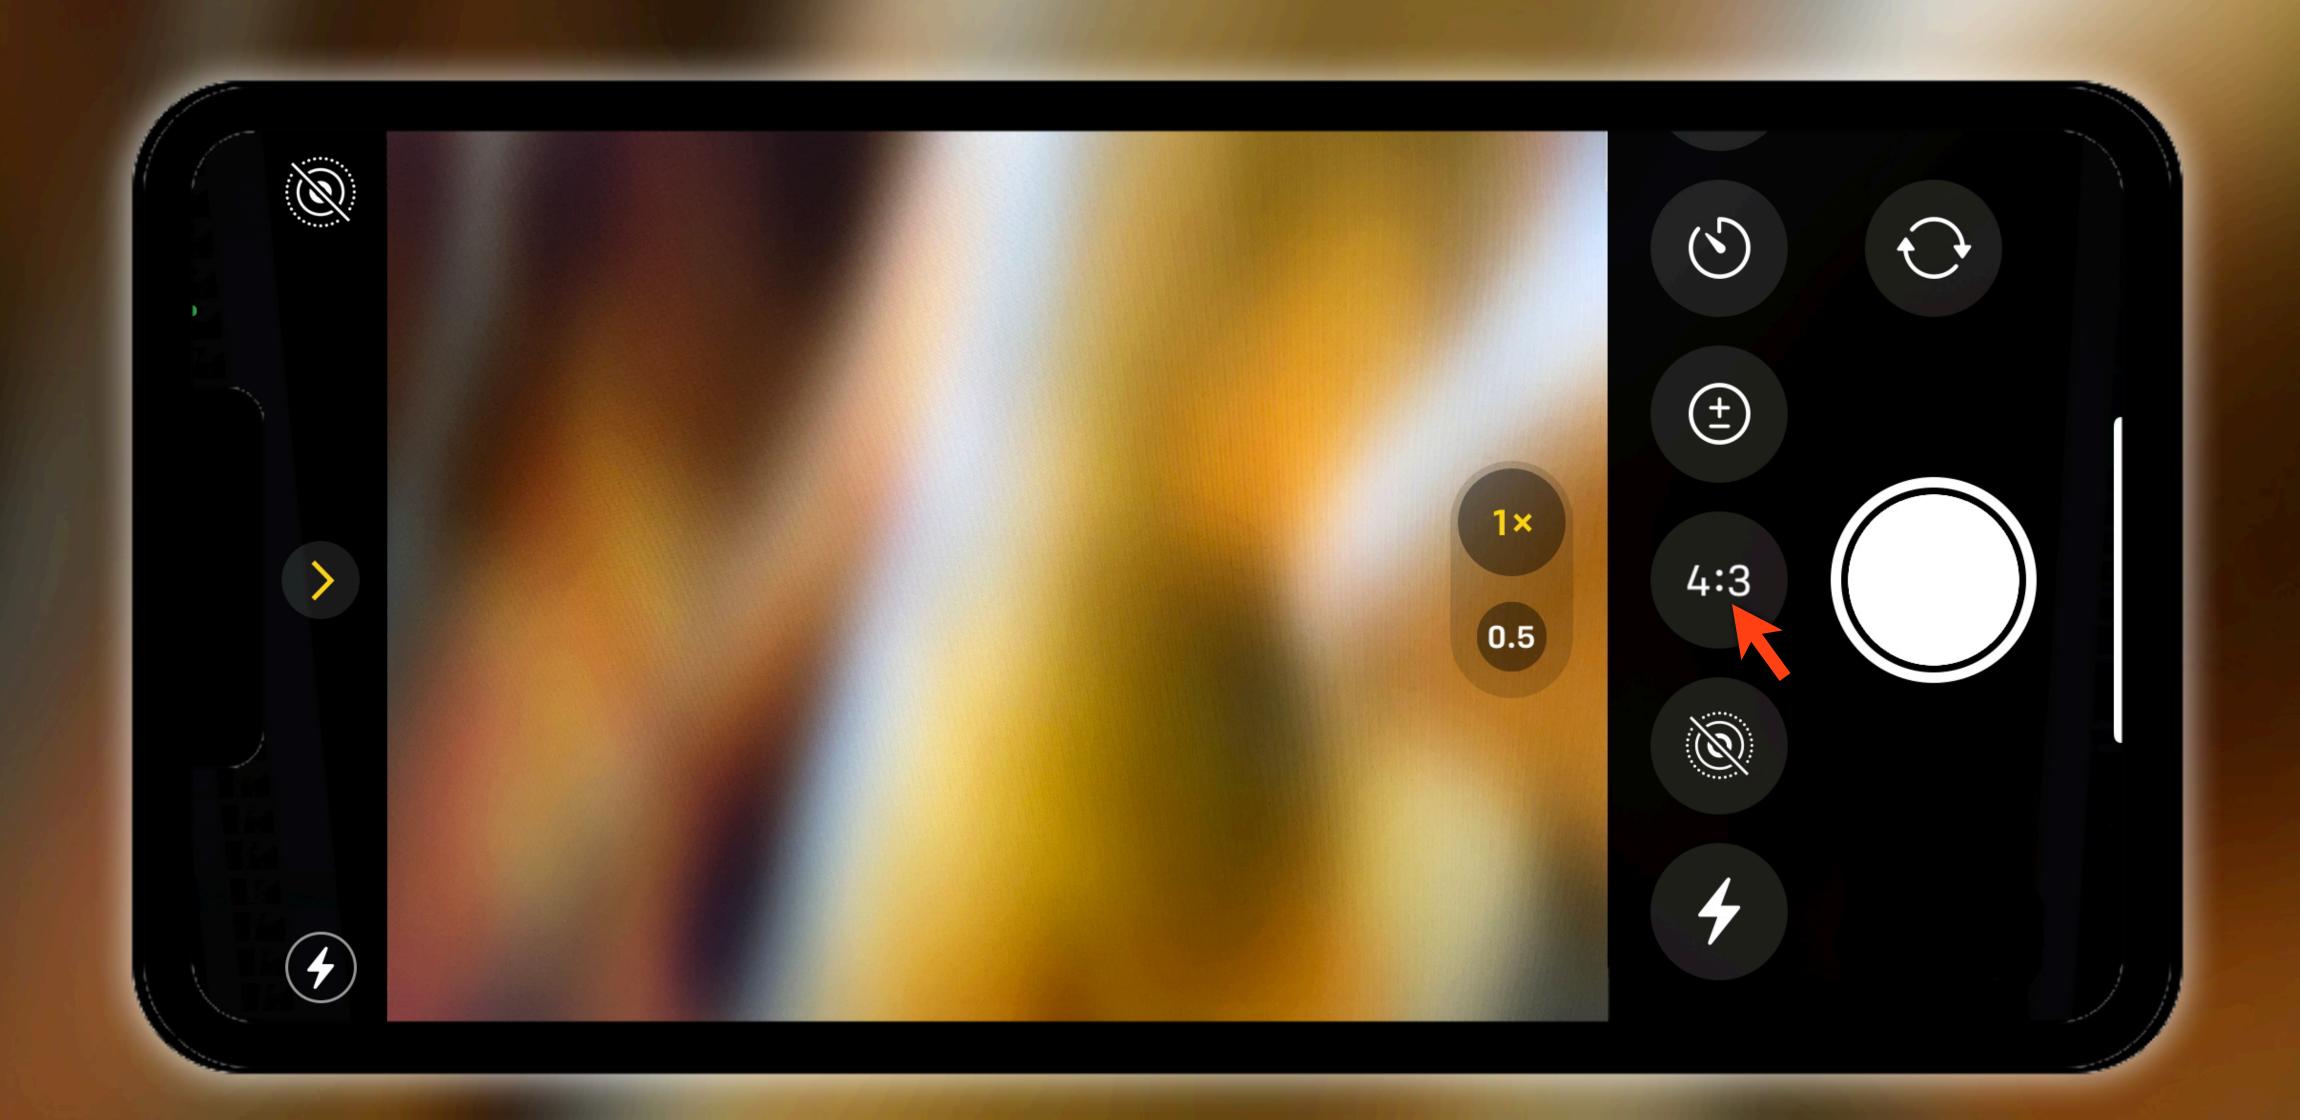

# WHAT DO I NEED TO KNOW ABOUT IMAGE RESOLUTION?

1.33:1

1.50:1

1.78:1

2.35:1

4 x 3 Ratio

Most point-and-shoot cameras

iPad (2048 x 1536)

Facebook Uploads (1024 x 768)

3 x 2 Ratio

Most 35mm film SLR's

Most digital SLR's

16 x 9 Ratio

HD TV (1920 x 1080)

Widescreen Computers

## SMARTPHONES & TABLETS