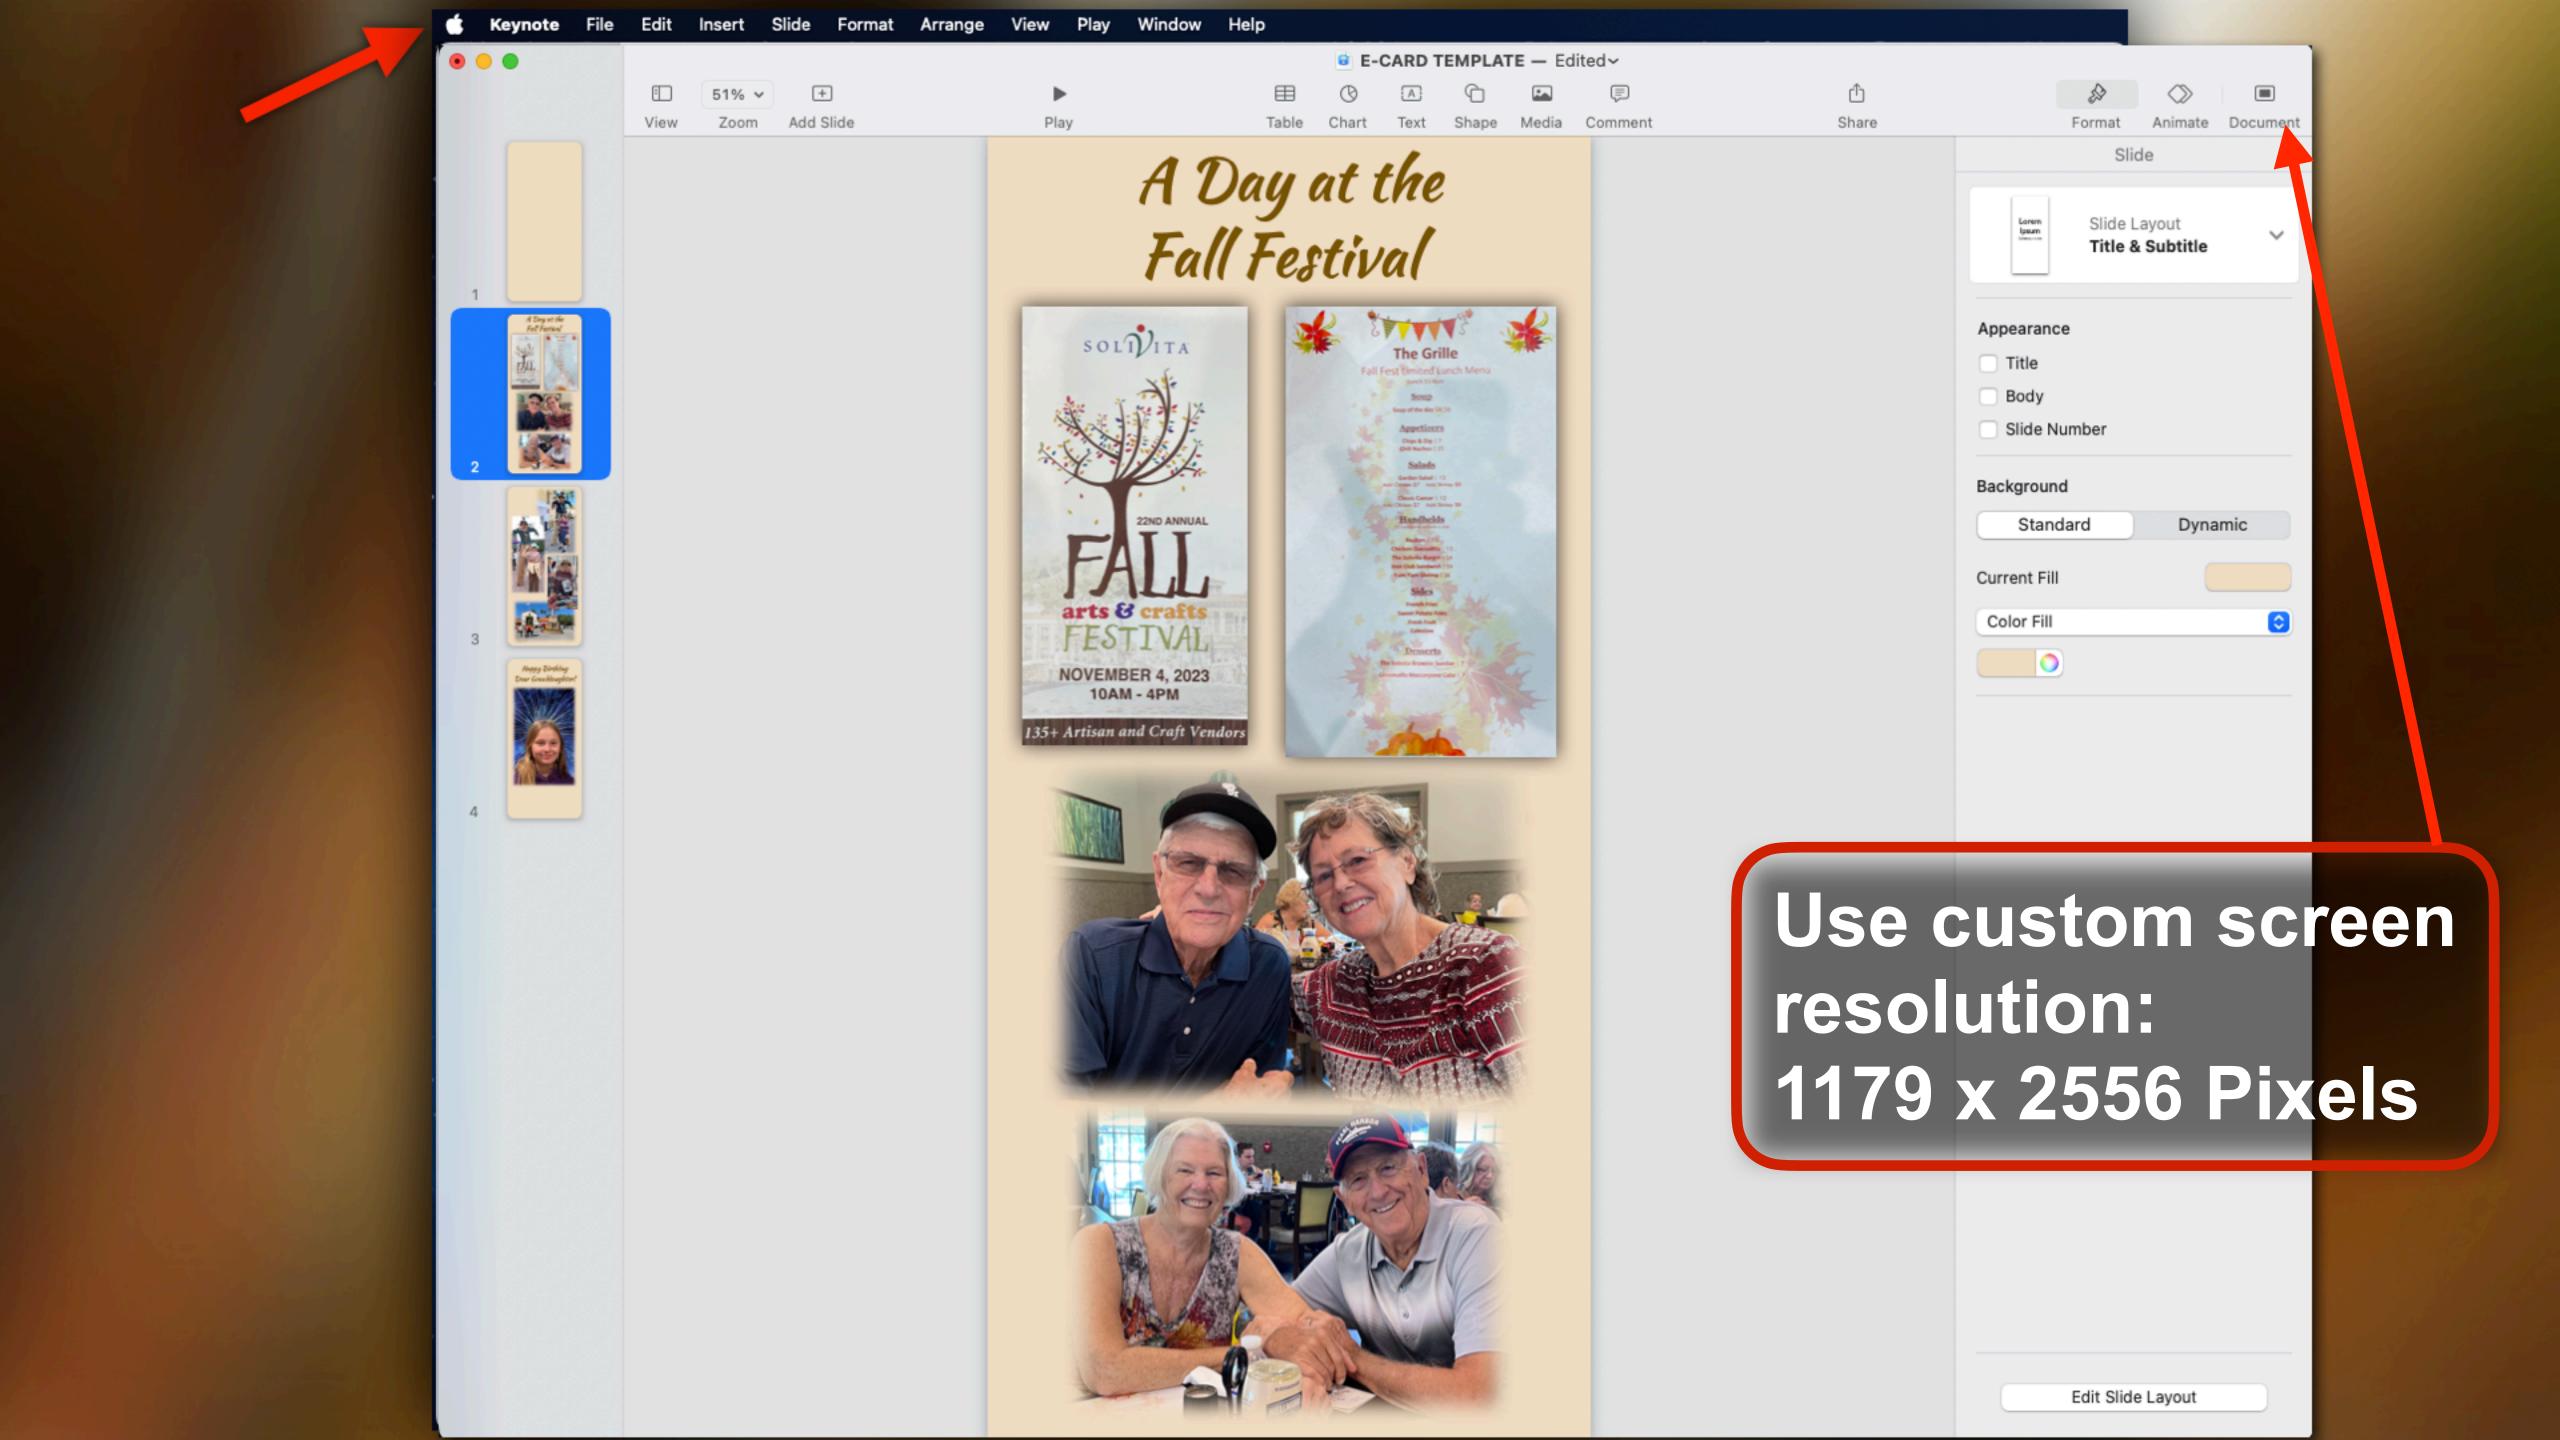

# WHAT DO I NEED TO KNOW ABOUT IMAGE RESOLUTION?

1.33:1

1.50:1

1.78:1

2.35:1

4 x 3 Ratio

Most point-and-shoot cameras

iPad (2048 x 1536)

Facebook Uploads (1024 x 768)

3 x 2 Ratio

Most 35mm film SLR's

Most digital SLR's

16 x 9 Ratio

HD TV (1920 x 1080)

Widescreen Computers

#### Theater Movie Ratio

Cinamascope, Panavision, Vistavision, etc.