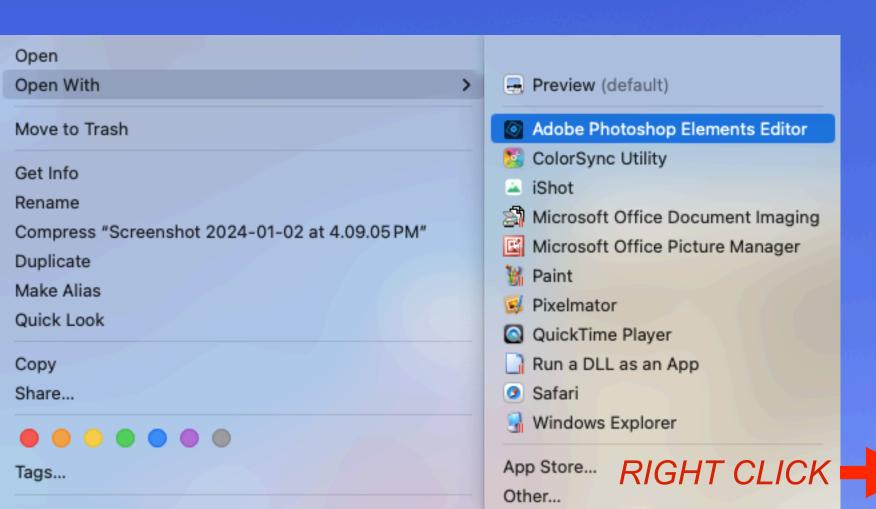

### BEST APPS AND PROGRAMS FOR APPLE USERS

- 1. PHOTOS [for iOS]
- 2. PREVIEW [for Mac OS]
- 3. KEYNOTE [for Mac OS]
- 4. PAGES [for Mac OS]
- 5. COMPASS [for iOS]

ALREADY ON YOUR APPLE EQUIPMENT

- 6. PIXELMATOR PRO [for Mac OS]
- 7. ADOBE PHOTOSHOP ELEMENTS 2023 [for Mac OS]